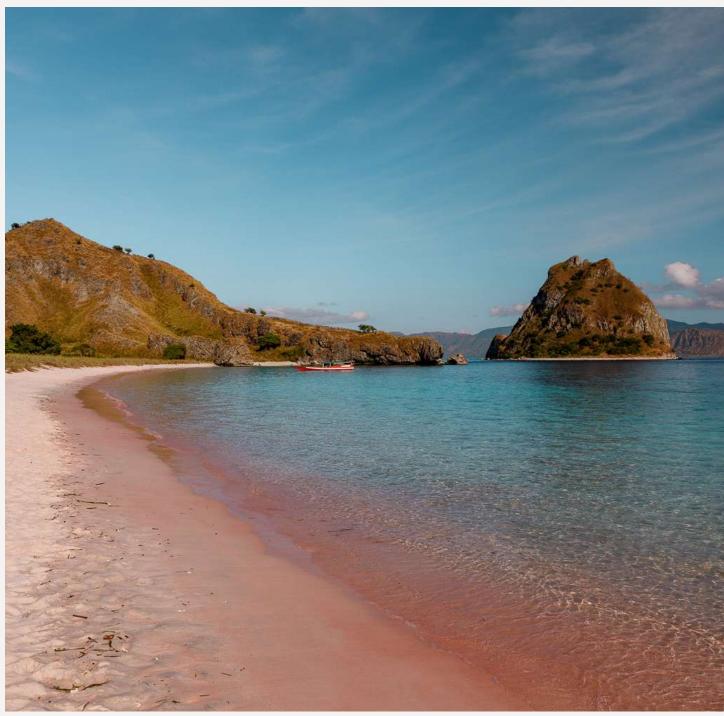

### Pink beach | Rinca | Kalong

After a relaxing breakfast on the deck, we will step ashore on Pink Beach where we will have time to enjoy relaxing beach time, kayak, SUP, snorkel, and diving.

We will return to the boat for a delicious lunch on board as we set sail to Rinca Island to view the Komodo Dragons. After a short briefing with a park ranger, we will see the dragons in their natural habitat. Afterward, we will return to the boat for dinner and sundowners near Kalong island.