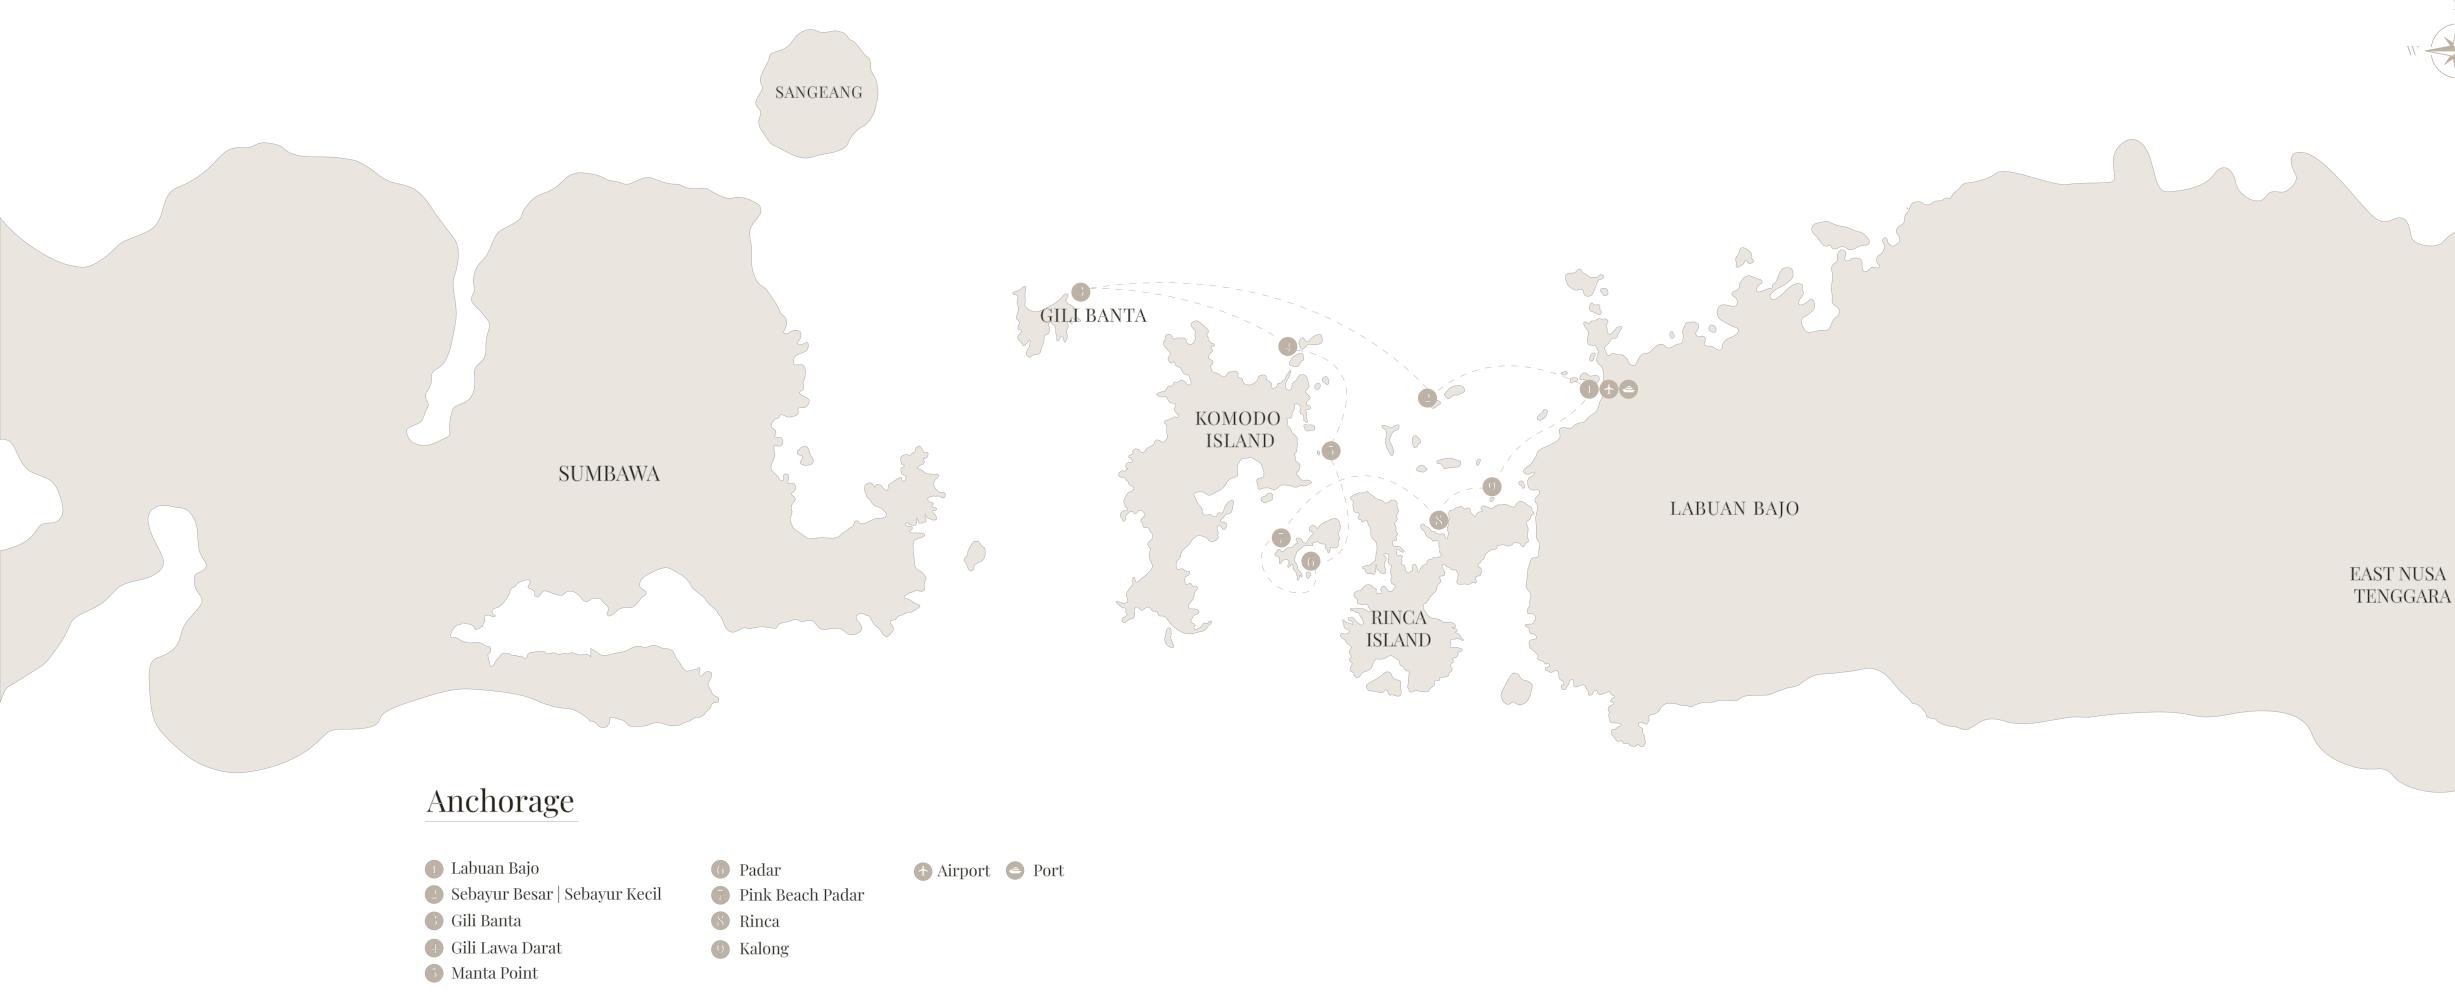

# KOMODO NATIONAL PARK 6 Days & 5 Nights

#### Day Sebayur Besar | Sebayur Kecil 01 Welcome onboard Mutiara Laut. We depart Labuan Bajo to Sebayur Besar and Sebayar Kecil. The remainder of the day is reserved for diving or snorkeling the sights surrounding the islands, beach time, and trekking - if the tide allows. Return to the boat for a delicious al fresco dinner under the stars. Day Gili Banta 02 Wake up to Indonesia's beautiful seascapes. After a relaxing morning and delicious breakfast, we will start our full day of exploring Gili Banta. Our signature beach setup will be waiting for a day of barefoot adventures including diving some of the amazing sites surrounding the island. This evening is a special treat to enjoy sundowners and a delicious beach BBQ. Gili Lawa Darat | Gili Lawa Laut Day 03 Today is dedicated to the islands of Gili Lawa Darat and Gili Lawa Laut. After a hearty breakfast onboard, we'll head ashore to hike to the lookout for postcard-perfect views on the bay. The rest of the day is yours - relaxing beach time, kayak, SUP, snorkel, or dive at the fantastic sites surrounding the islands. Lunch and dinner will be served onboard.

#### Manta Point | Karang Makassar | Padar

After breakfast on board, we head out to Manta Point and Karang Makassar. Spend the morning snorkeling or diving with the majestic Manta Rays followed by Karang Makassar, a sandbar surrounded by beautiful turquoise water.

### Pink beach | Rinca | Kalong

After a relaxing breakfast on the deck, we will step ashore on Pink Beach where we will have time to enjoy relaxing beach time, kayak, SUP, snorkel, and diving.

We will return to the boat for a delicious lunch on board as we set sail to Rinca Island to view the Komodo Dragons. After a short briefing with a park ranger, we will see the dragons in their natural habitat. Afterward, we will return to the boat for dinner and sundowners near Kalong island.