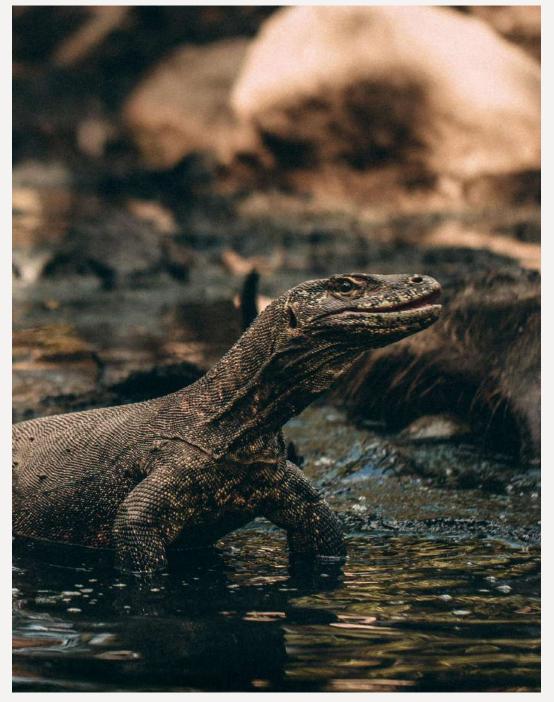

## Deserted Islands, Dragons & Manta Rays

The Komodo National Park is a UNESCO World Heritage site that consists of 3 larger islands Komodo, Rinca, and Padar, and over 20 smaller ones, many of which are uninhabited. Komodo and Rinca are home to the legendary Komodo dragons, respected by locals who believe they descend from one born to a dragon princess centuries ago. The mystical hidden paradise of Komodo National Park and surrounding islands will enthrall travelers with its wild adventure. A remote land ruled by dragons where active volcanos rise from the ocean gives way to its unique treasures.

Initially founded in 1980 to protect its remarkable inhabitant, the Komodo dragon, the National Park has since been extended the protection to include additional terrestrial inhabits on the islands and the biodiverse marine life.

### Pink beach | Rinca | Kalong

After a relaxing breakfast on the deck, we will step ashore on Pink Beach where we will have time to enjoy relaxing beach time, kayak, SUP, snorkel, and diving.

We will return to the boat for a delicious lunch on board as we set sail to Rinca Island to view the Komodo Dragons. After a short briefing with a park ranger, we will see the dragons in their natural habitat. Afterward, we will return to the boat for dinner and sundowners near Kalong island.